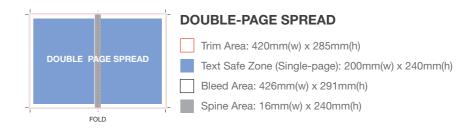

#### ARTWORK SUBMISSION REQUIREMENT

Color: CMYK Screen Line: 175 - 200 Resolution: At least 300dpi (Scale 1:1) Binding: Perfect Binding

File Format: EPS (in outlines) / Press Ready PDF / JPG / TIF

NOTE: You may submit your artwork file by email or via any online server, also send a printed colour proof to us for printing reference