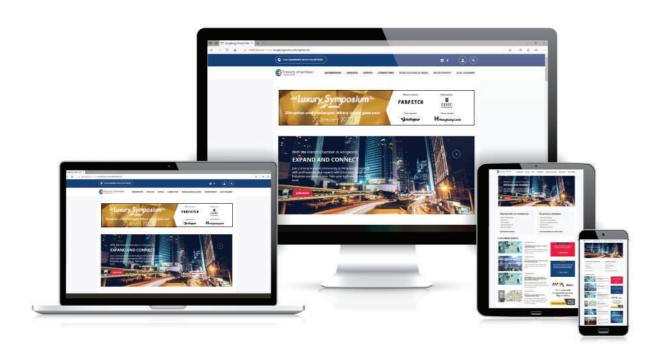

### Our website

## A HIGHLY-FREQUENTED PLATFORM TO ENHANCE YOUR VISIBILITY

The Chamber's website provides access to the latest news, market insights, events and job opportunities to anyone interested in doing business in Hong Kong, making it a fantastic launchpad for visibility towards a wide audience.

Increase your brand's visibility via prime advertising positions on our homepage and specific pages where you will be instantly noticed by your potential customers.

pages viewed per session

length of sessions

#### **FORMAT AND SPECIFICATIONS**

Increase your brand visibility by getting your advertorial banner on our platform with a direct link to your website.