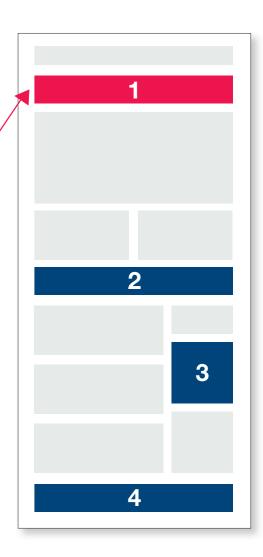

Increase your brand's visibility via prime advertising positions on our homepage and specific pages where you will be instantly noticed by your potential customers.

pages viewed per session

length of sessions

#### **POSITION**

| Homepage                         | Members | rate (HK\$) | Non-member | s rate (HK\$) |  |
|----------------------------------|---------|-------------|------------|---------------|--|
|                                  | 2 weeks | 1 month     | 2 weeks    | 1 month       |  |
| 1 Top Banner                     | 3,000   | 5,400       | 3,600      | 6,500         |  |
| 2 Inline Banner (Below Carousel) | 2,600   | 4,700       | 3,100      | 5,600         |  |
| 3 Square Banner (Right Column)   | 2,000   | 3,600       | 2,400      | 4,320         |  |
| 4 Footer Banner                  | 1,500   | 2,700       | 1,800      | 3,240         |  |
|                                  |         |             |            |               |  |
| Upcoming events page             | Members | rate (HK\$) | Non-member | s rate (HK\$) |  |
|                                  | 2 weeks | 1 month     | 2 weeks    | 1 month       |  |
| 1 Top Banner                     | 2,600   | 4,700       | 3,100      | 5,600         |  |
| News page                        | Members | rate (HK\$) | Non-member | s rate (HK\$) |  |
|                                  | 2 weeks | 1 month     | 2 weeks    | 1 month       |  |
|                                  |         |             |            |               |  |