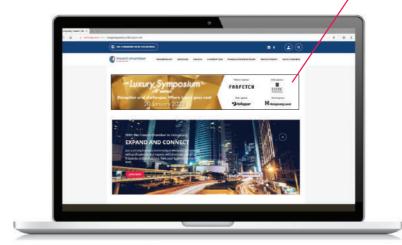

## A HIGHLY-FREQUENTED PLATFORM TO ENHANCE YOUR VISIBILITY

The Chamber's website provides access to the latest news, market insights, events and job opportunities to anyone interested in doing business in Hong Kong, making it a fantastic launchpad for visibility towards a wide audience.

Increase your brand's visibility via prime advertising positions on our homepage and specific pages where you will be instantly noticed by your potential customers.

pages viewed per session

length of sessions

#### **FORMAT AND SPECIFICATIONS**

Increase your brand visibility by getting your advertorial banner on our platform with a direct link to your website.