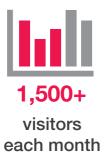

## A HIGHLY-FREQUENTED PLATFORM TO ENHANCE YOUR VISIBILITY

The Chamber's website provides access to the latest news, market insights, events and job opportunities to anyone interested in doing business in Hong Kong, making it a fantastic launchpad for visibility towards a wide audience.

Increase your brand's visibility via prime advertising positions on our homepage and specific pages where you will be instantly noticed by your potential customers.

pages viewed per session

length of sessions