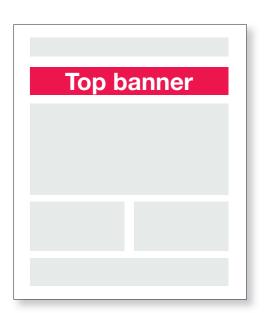

#### **POSITION**

| Homepage                         | Members | rate (HK\$) | Non-member | s rate (HK\$) |  |
|----------------------------------|---------|-------------|------------|---------------|--|
|                                  | 2 weeks | 1 month     | 2 weeks    | 1 month       |  |
| 1 Top Banner                     | 3,000   | 5,400       | 3,600      | 6,500         |  |
| 2 Inline Banner (Below Carousel) | 2,600   | 4,700       | 3,100      | 5,600         |  |
| 3 Square Banner (Right Column)   | 2,000   | 3,600       | 2,400      | 4,320         |  |
| 4 Footer Banner                  | 1,500   | 2,700       | 1,800      | 3,240         |  |
|                                  |         |             |            |               |  |
| Upcoming events page             | Members | rate (HK\$) | Non-member | s rate (HK\$) |  |
|                                  | 2 weeks | 1 month     | 2 weeks    | 1 month       |  |
| 1 Top Banner                     | 2,600   | 4,700       | 3,100      | 5,600         |  |
| News page                        | Members | rate (HK\$) | Non-member | s rate (HK\$) |  |
|                                  | 2 weeks | 1 month     | 2 weeks    | 1 month       |  |
|                                  |         |             |            |               |  |