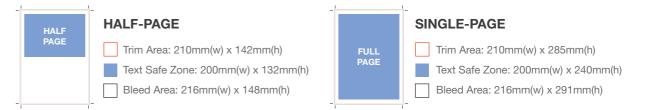

#### ARTWORK SUBMISSION REQUIREMENT

Color: CMYK Screen Line: 175 - 200 Resolution: At least 300dpi (Scale 1:1) Binding: Perfect Binding

File Format: EPS (in outlines) / Press Ready PDF / JPG / TIF

NOTE: You may submit your artwork file by email or via any online server, also send a printed colour proof to us for printing reference