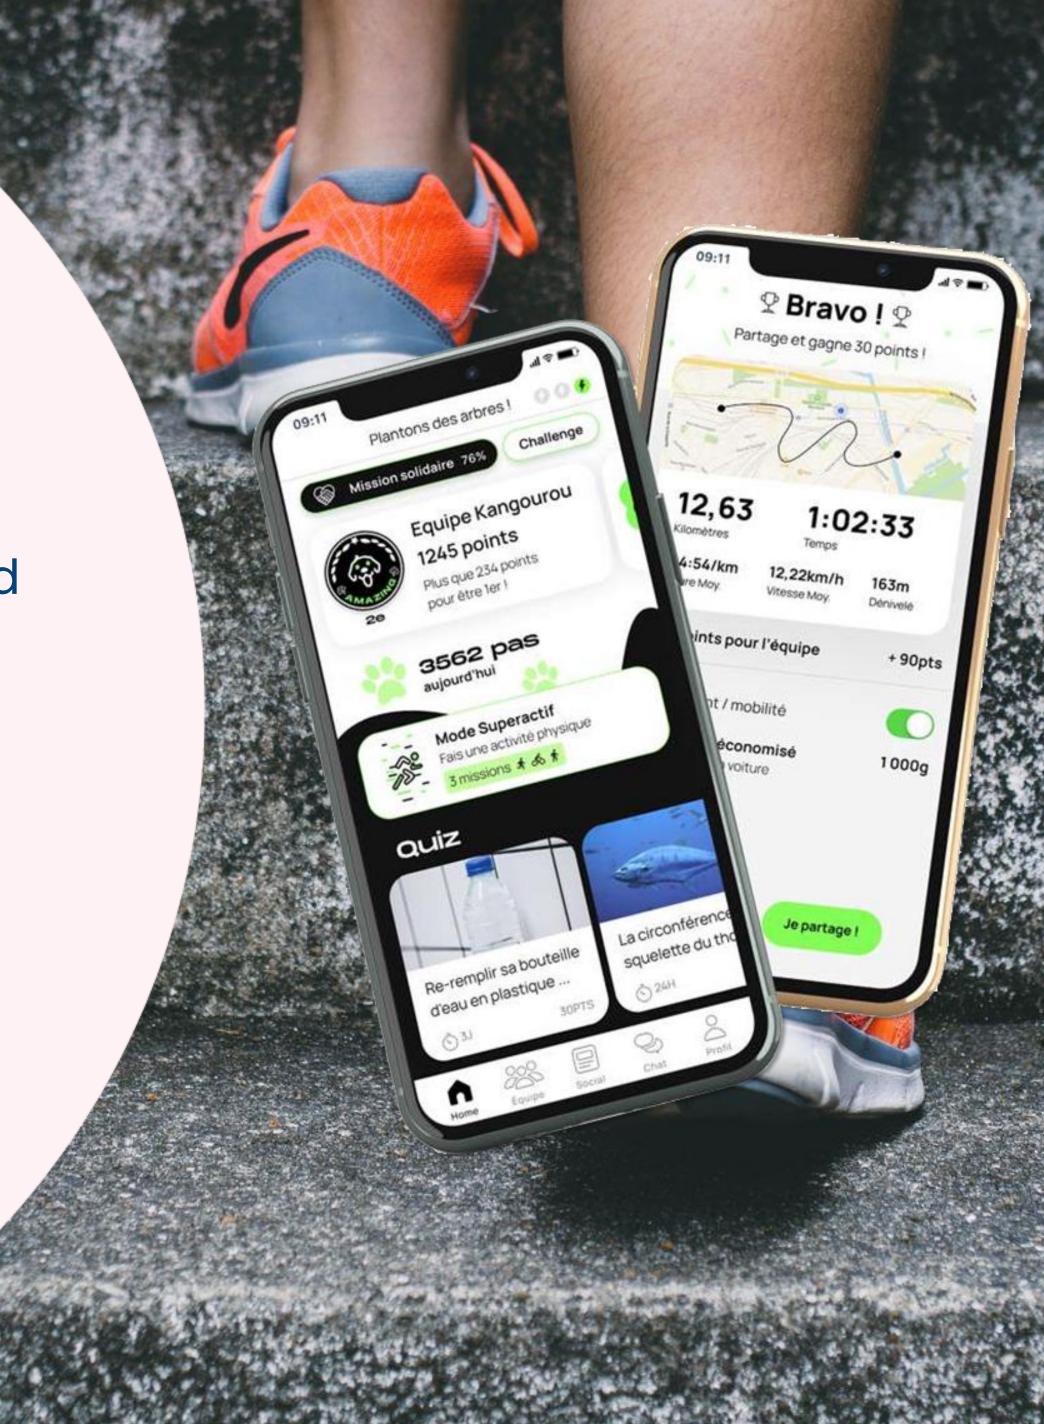

# How the challenge works

The initiative at a glance

The challenge with take place **on an application** provided by French startup SQUADEASY.

French Chamber members can enter their company in teams of five colleagues (companies may enter more than one group) for HK\$1,500 per team for a period of 6 weeks starting from 22 April to 8 June.

Simply get exercising and have your workouts recorded on the app to earn points. Points will be cumulated depending on each individual's performance.

Find out more